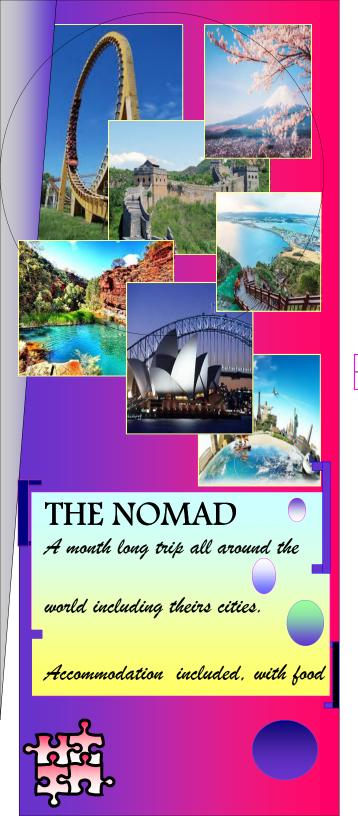

Beijing is the world's second most populous city proper, and most populous capital city.

Its capital, Rome, is home to the Vatican as well as landmark art and ancient ruins

PARIS

Paris is the most popular tourist destination in France