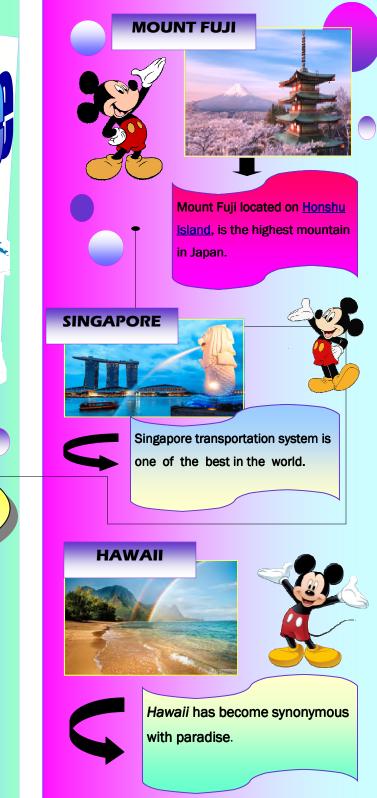

: School of education studies                      |
| Submission Date          | : 22 March 2018                                    |
| Academic Year            | : Year 1                                           |
| Title                    | : Creating a Publication using Microsoft Publisher |
| Lecturer and tutor names | : Dr. Jeya Amantha, Dr. Chau Kien Tsong            |
| Module name              | : Brochure                                         |
| Code                     | : PGT 201E                                         |









Beijing is the world's second most populous city proper, and most populous capital city.



Its capital, Rome, is home to the Vatican as well as landmark art and ancient ruins

PARIS



Paris is the most popular tourist destination in France